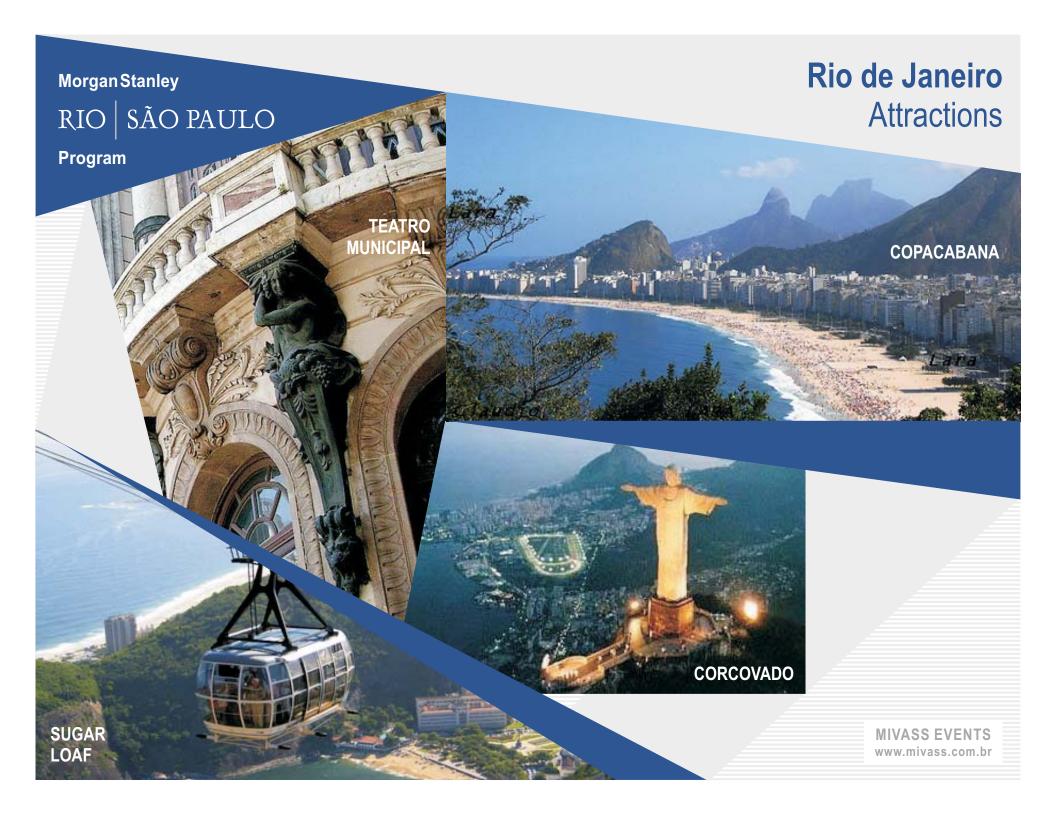

#### Where

Rio and São Paulo are the most important cities of Brazil. Rio is famous for its incredible beauty and charm. São Paulo is the largest and most important city of South America.