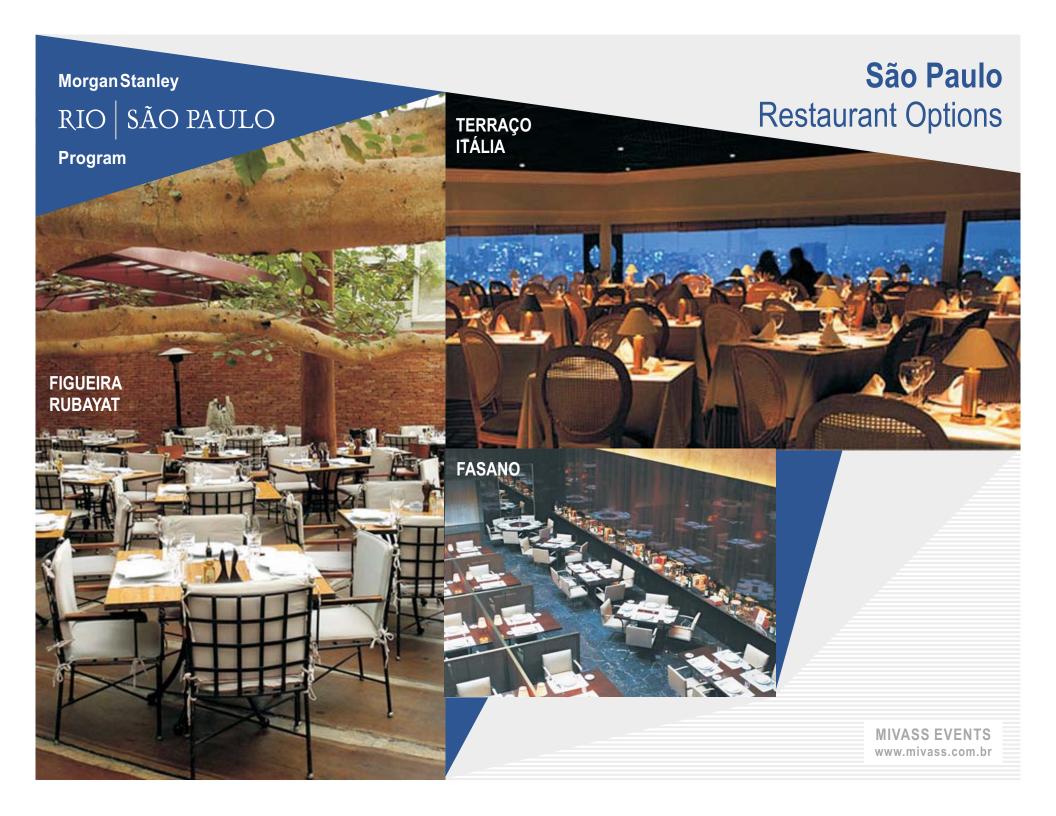

## Morgan Stanley RIO | SÃO PAULO

**Agenda** 

Program

| Monday 9 (Sao Paulo)                                                            | Tuesday 10 (Sao Paulo)                                                                                 | Thursday 12 (Rio de Janeiro)                                             | Saturday 14 (Rio de Janeiro)                                        |
|---------------------------------------------------------------------------------|--------------------------------------------------------------------------------------------------------|--------------------------------------------------------------------------|---------------------------------------------------------------------|
| Breakfast:David Darst, CIO,<br>Introduction into Brazil                         | Departure at 8.30 am by bus to COSAN, biggest sugar cane                                               | Visit to Embraer (aircraft manufacter).                                  | Vale investors presentation                                         |
| Marcello Carvello, Brazil<br>Economist                                          | company (3h), lunch over there and visit to plantation and Ethanol refinery. Visit to the Institute of | Company Sidurergia National (plane offered by Embraer)                   | Lunch Visit to Pao de Açucar                                        |
| Cyrella (biggest Brazilian real estate company)                                 | Sugar cane and Alcohol – Guest speaker (agriculture specialist ). Return by 5.30pm and free time       | including fly over of Rio shore  Diner (venue ) Satyricon sea restaurant | Closing Diner – (venue +<br>speaker)-Julieta Di Serpa<br>Restaurant |
| Lunch – at the Bovespa hosted by the president of the Stock exchange            | Diner (venue) – Fasano -<br>www.fasano.com.br                                                          | Friday 13 (Rio de Janeiro)                                               | Sunday 15                                                           |
| Afternoon                                                                       | Guest Speaker: Wednesday 11 (Sao Paulo)                                                                | Breakfast Speaker: Subhojit<br>Daripa (Petrobras analyst)                | Return home                                                         |
| Klabin Pulp and paper factory                                                   | Sadia, Friboi or Mafri The biggest                                                                     | Visit Petrobras (potentially with fly-over to oil rig where they found   |                                                                     |
| Diner (venue suggestion) – Figueira Rubayat – Brazilian sophisticated barbecue- | foodproducers  Ache or Medliy: generic and                                                             | new fields)  Visit LLX (Infrastructure                                   |                                                                     |
| www.figueirarubayat.com.br  Guest speaker: Governor of the                      | branded drug producers  End of the afternoon private visit                                             | Company).  Visit Giant Statue of Jesus                                   |                                                                     |
| Central Bank                                                                    | to Pinacoteca Museum  Gala dinner – Fundação Maria                                                     | Diner: (venue ) – Gala Dinner –<br>Morro da Urca / Ilha Fiscal /         | MIVASS EVENTS                                                       |
|                                                                                 | Luisa e Oscar Americano -<br>www.fundacaooscaramericano.org.br                                         | Nathional historical Museum                                              | www.mivass.com.br                                                   |