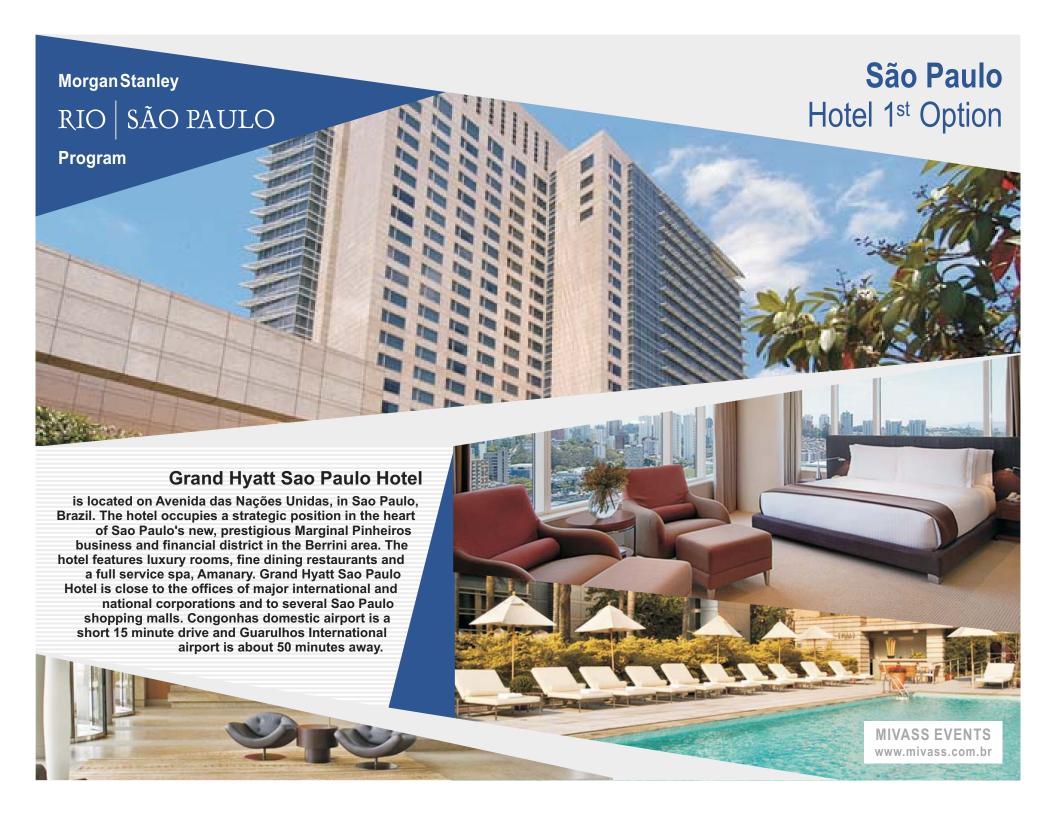

#### São Paulo Hotel 2<sup>nd</sup> Option

#### Hilton Sao Paulo Morumbi

is the third tower of the CENU business complex. The Canvas Bar overlooking the large atrium lobby features a glass canopy. Pamper yourself in the LivingWell health club and spa, which is open 24 hours, the first in The Americas. The hotel is seamlessly integrated into the ground floor of the CENU complex, which includes a shopping mall. The contemporary 28-floor Hilton Sao Paulo Morumbi is the third tower of the CENU business complex. The Canvas Bar overlooking the large atrium lobby features a glass canopy. Pamper yourself in the LivingWell health club and spa, which is open 24 hours, the first in The Americas. The hotel is seamlessly integrated into the ground floor of the CENU complex, which includes a shopping mall.