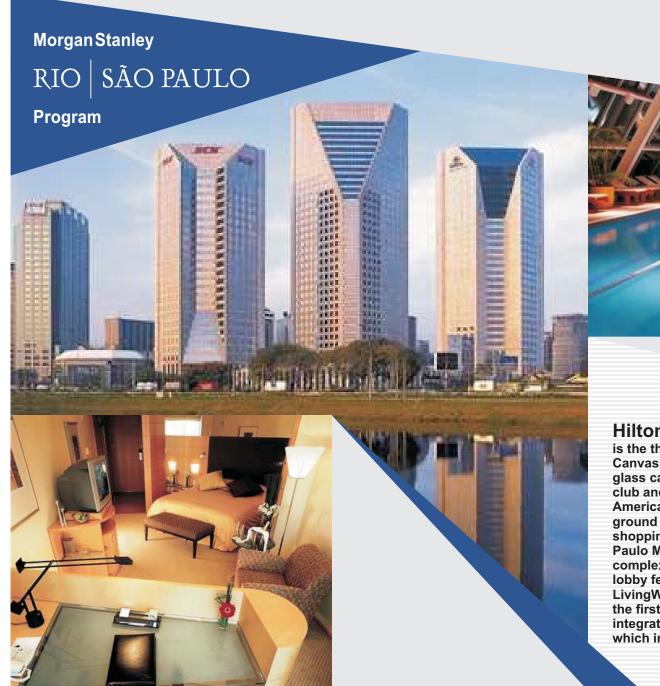

#### Hilton Sao Paulo Morumbi

is the third tower of the CENU business complex. The Canvas Bar overlooking the large atrium lobby features a glass canopy. Pamper yourself in the LivingWell health club and spa, which is open 24 hours, the first in The Americas. The hotel is seamlessly integrated into the ground floor of the CENU complex, which includes a shopping mall. The contemporary 28-floor Hilton Sao Paulo Morumbi is the third tower of the CENU business complex. The Canvas Bar overlooking the large atrium lobby features a glass canopy. Pamper yourself in the LivingWell health club and spa, which is open 24 hours, the first in The Americas. The hotel is seamlessly integrated into the ground floor of the CENU complex, which includes a shopping mall.